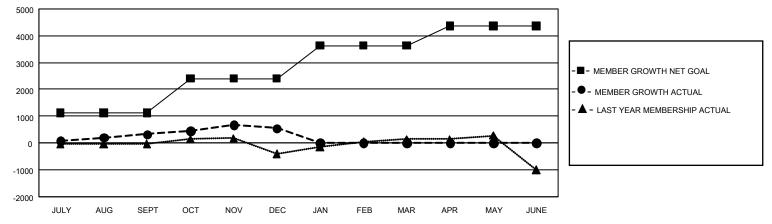

## GAT MONTHLY MEMBERSHIP PROGRESS REPORT Results

GMT Constitutional Area 5 - K, Group K

REPORT DOES NOT INCLUDE CLUBS IN UNDISTRICTED AREAS.

| Clubs         |               |             |               | Members               |                        |                         |                                                    |  |  |
|---------------|---------------|-------------|---------------|-----------------------|------------------------|-------------------------|----------------------------------------------------|--|--|
|               | RESULTS FOR   | R 2020-2021 |               | RESULTS FOR 2020-2021 |                        |                         |                                                    |  |  |
| QUARTER       | NEW CLUB GOAL | NEW CLUBS   | DROPPED CLUBS | QUARTER MEM           | BER GROWTH NET<br>GOAL | MEMBER GROWTH<br>ACTUAL | DROPPED<br>MEMBERS ACTUAL<br>(including transfers) |  |  |
| JULY/AUG/SEPT | 27            | 7           | 10            | JULY/AUG/SEPT         | 1115                   | 1,291                   | 907                                                |  |  |
| OCT/NOV/DEC   | 36            | 12          | 4             | OCT/NOV/DEC           | 1285                   | 1,302                   | 1,040                                              |  |  |
| JAN/FEB/MAR   | 30            | 0           | 0             | JAN/FEB/MAR           | 1235                   | 0                       | 0                                                  |  |  |
| APR/MAY/JUNE  | 9             | 0           | 0             | APR/MAY/JUNE          | 735                    | 0                       | 0                                                  |  |  |

GOALS AND ACTUAL MEMBERS CUMULATIVE

| DROPPED CLUBS: 14               |       | 511 CLUBS OF 850 ADDED 1 OR MORE | GENDER DISTRIBUTION                |                 |       |
|---------------------------------|-------|----------------------------------|------------------------------------|-----------------|-------|
|                                 |       | NEW MEMBERS                      | MALE                               | 18,771 (69.41%) |       |
|                                 |       |                                  | FEMALE                             | 8,274 (30.59%)  |       |
| DROPPED MEMBERS                 |       |                                  |                                    |                 |       |
| DECEASED 23<br>CLUB CANCELLED 0 |       | CLICK HERE FOR CUMULATIVE        | TOTAL FAMILY UNIT MEMBERS          |                 | 4,071 |
|                                 |       | MEMBERSHIP DATA                  |                                    |                 | 2,401 |
| OTHER                           | 1,924 |                                  | FAMILY MEMBERS PAYING HALF DUES 2, |                 |       |
| TOTAL                           | 1,947 |                                  |                                    |                 |       |