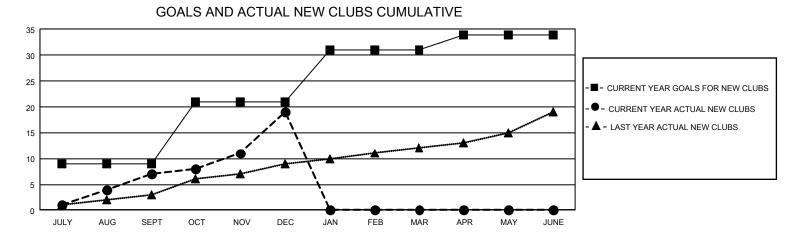

## GAT MONTHLY MEMBERSHIP PROGRESS REPORT Results

GMT Constitutional Area 5 - K, Group K

REPORT DOES NOT INCLUDE CLUBS IN UNDISTRICTED AREAS.

| Clubs         |               |             |               | Members               |                        |                         |                                                    |  |  |
|---------------|---------------|-------------|---------------|-----------------------|------------------------|-------------------------|----------------------------------------------------|--|--|
|               | RESULTS FOR   | R 2020-2021 |               | RESULTS FOR 2020-2021 |                        |                         |                                                    |  |  |
| QUARTER       | NEW CLUB GOAL | NEW CLUBS   | DROPPED CLUBS | QUARTER MEM           | BER GROWTH NET<br>GOAL | MEMBER GROWTH<br>ACTUAL | DROPPED<br>MEMBERS ACTUAL<br>(including transfers) |  |  |
| JULY/AUG/SEPT | 27            | 7           | 10            | JULY/AUG/SEPT         | 1115                   | 1,291                   | 907                                                |  |  |
| OCT/NOV/DEC   | 36            | 12          | 4             | OCT/NOV/DEC           | 1285                   | 1,302                   | 1,040                                              |  |  |
| JAN/FEB/MAR   | 30            | 0           | 0             | JAN/FEB/MAR           | 1235                   | 0                       | 0                                                  |  |  |
| APR/MAY/JUNE  | 9             | 0           | 0             | APR/MAY/JUNE          | 735                    | 0                       | 0                                                  |  |  |